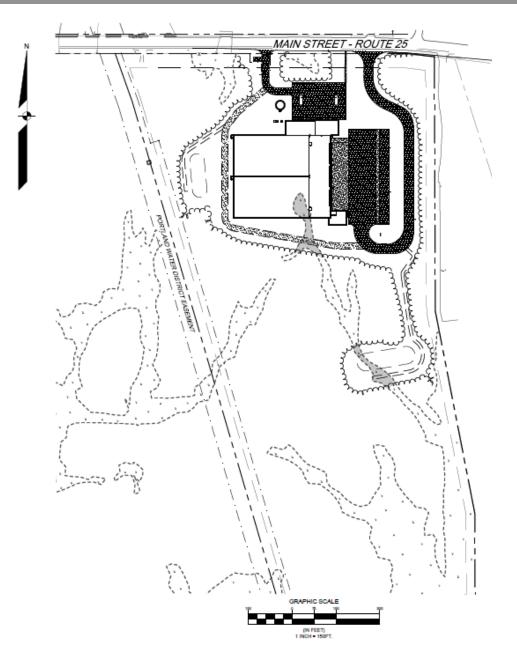

# LOT B SLODA APPROVED SITE PLAN FOR 106,000±SF Gorham Industrial Park West | Gorham, ME

#### SLODA SITE PLAN

- Lot B has been through the rigorous site location of development (SLODA) approval process for a 106,000 ± SF cold storage facility.
- A similar project may only require a minor revision application saving an abundant amount of time and money. See broker for more details.