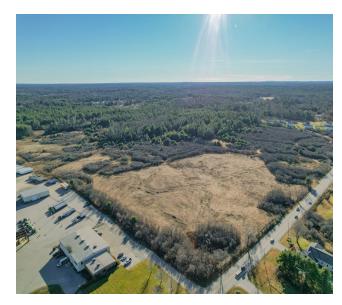

NORTHERN SECTION LOTS A & B Gorham Industrial Park West | Gorham, ME





#### NORTHERN SECTION

| Lot A    | 52.5± AC | \$2,775,000 |
|----------|----------|-------------|
| Lot B    | 41.4± AC | \$2,250,00  |
| Combined | 94± AC   | \$4,500,000 |

\* Lot sites may vary depending on buyer needs.



\*Lot lines are approximate

# LOT B SLODA APPROVED SITE PLAN FOR 106,000±SF Gorham Industrial Park West | Gorham, ME





#### SLODA SITE PLAN

- Lot B has been through the rigorous site location of development (SLODA) approval process for a 106,000 ± SF cold storage facility.
- A similar project may only require a minor revision application saving an abundant amount of time and money. See broker for more details.



## NORTHERN SECTION PHOTOS Gorham Industrial Park West | Gorham, ME















### 5-MILE DEMOGRAPHICS

### Gorham Industrial Park West | Gorham, ME





#### 5 MOULTON ST, 3RD FL • PORTLAND, ME 04101 • 207.772.2422 • MALONECB.COM

# GORHAM INDUSTRIAL PARK - WEST CAMPUS - NORTHERN SECTION

Up to 94± Acre Lots Within Gorham's Newest Industrial and Business Park



This document has been prepared by Malone Commercial Brokers for advertising and general information only. Malone Commercial Brokers makes no guarantees, representations or warranties of any kind, expressed or implied, regarding, but not limited to, warranties of content, accuracy, and reliability. Any interested party should undertake their own inquiries as to the accuracy of the information. Malone Commercial Brokers excludes unequivocally all informed or implied terms, conditions and warranties aris