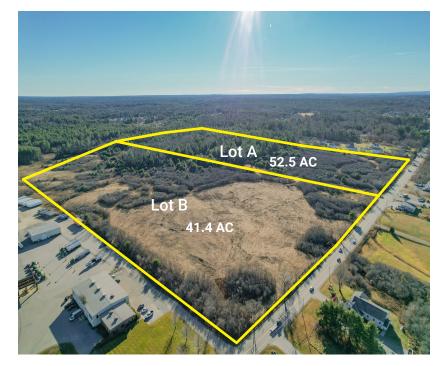

LOT B

MAIN STREET (ROUTE 25)

MALONE COMMERCIAL BROKERS 5 Moulton Street • Suite 3 Portland, ME 04101 207.772.2422 • malonecb.com

LOTA

# NORTHERN SECTION PROPERTY SUMMARY Gorham Industrial Park West | Gorham, ME

| OWNER:                  | Town of Gorham, Maine                                                                                  |  |
|-------------------------|--------------------------------------------------------------------------------------------------------|--|
| AVAILABLE LOTS:         | Lot A: 52.5± AC<br>Lot B: 41.4± AC<br>Combined: 94± AC                                                 |  |
| ASSESSOR:               | Town of Gorham Tax Map 30, Lot 1                                                                       |  |
| ZONE:                   | Industrial                                                                                             |  |
| PERMITS & APPROVALS:    | Site plan and SLODA- approved site<br>for a 106,000± SF facility on Lot B.<br>See broker for details   |  |
| AVAILABLE<br>DOCUMENTS: |                                                                                                        |  |
| UTILITIES:              | Connections to public utilities<br>including natural gas and 3-phase<br>power and public water & sewer |  |
| SITE ENTRANCES:         | Current plans are for entrance/exits<br>at Main Street (Route 25)                                      |  |
|                         |                                                                                                        |  |

#### NORTHERN SECTION

| Lot A    | 52.5± AC | \$2,775,000 |
|----------|----------|-------------|
| Lot B    | 41.4± AC | \$2,250,00  |
| Combined | 94± AC   | \$4,500,000 |

\* Lot sites may vary depending on buyer needs.

\*Lot lines are approximate