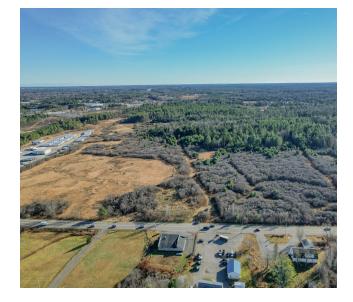

## NORTHERN SECTION PHOTOS Gorham Industrial Park West | Gorham, ME

# NORTHERN SECTION PROPERTY SUMMARY Gorham Industrial Park West | Gorham, ME

| OWNER:                  | Town of Gorham, Maine                                                                                  |  |
|-------------------------|--------------------------------------------------------------------------------------------------------|--|
| AVAILABLE LOTS:         | Lot A: 52.5± AC<br>Lot B: 41.4± AC<br>Combined: 94± AC                                                 |  |
| ASSESSOR:               | Town of Gorham Tax Map 30, Lot 1                                                                       |  |
| ZONE:                   | Industrial                                                                                             |  |
| PERMITS & APPROVALS:    | Site plan and SLODA- approved site<br>for a 106,000± SF facility on Lot B.<br>See broker for details   |  |
| AVAILABLE<br>DOCUMENTS: |                                                                                                        |  |
| UTILITIES:              | Connections to public utilities<br>including natural gas and 3-phase<br>power and public water & sewer |  |
| SITE ENTRANCES:         | Current plans are for entrance/exits<br>at Main Street (Route 25)                                      |  |
|                         |                                                                                                        |  |

### HIGHLIGHTS

- Town-owned property available up to 94± AC
- Can accommodate buildings from 100,000± SF and larger
- Industrial District Zoning suitable for a variety of uses
- A total of 1,850± linear feet of frontage on Route 25
- Rare large industrially-zoned lots capable of supporting large facilities/operations
- Easy access to I-95 and other major corridors
- Adjacent to the existing Gorham Industrial Park
- Located in one of the fastest-growing communities in Southern Maine