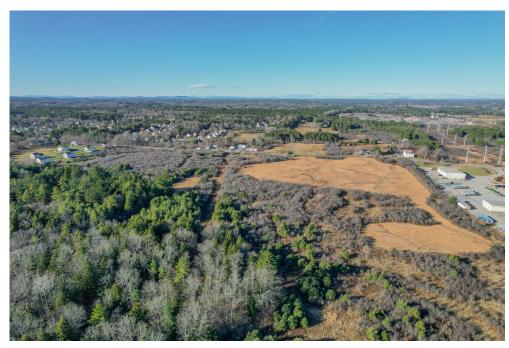

## NORTHERN SECTION PHOTOS Gorham Industrial Park West | Gorham, ME

# NORTHERN SECTION PROPERTY SUMMARY Gorham Industrial Park West | Gorham, ME

| OWNER:                  | Town of Gorham, Maine                                                                                  |  |
|-------------------------|--------------------------------------------------------------------------------------------------------|--|
| AVAILABLE LOTS:         | Lot A: 52.5± AC<br>Lot B: 41.4± AC<br>Combined: 94± AC                                                 |  |
| ASSESSOR:               | Town of Gorham Tax Map 30, Lot 1                                                                       |  |
| ZONE:                   | Industrial                                                                                             |  |
| PERMITS & APPROVALS:    | Site plan and SLODA- approved site<br>for a 106,000± SF facility on Lot B.<br>See broker for details   |  |
| AVAILABLE<br>DOCUMENTS: |                                                                                                        |  |
| UTILITIES:              | Connections to public utilities<br>including natural gas and 3-phase<br>power and public water & sewer |  |
| SITE ENTRANCES:         | Current plans are for entrance/exits<br>at Main Street (Route 25)                                      |  |
|                         |                                                                                                        |  |

### HIGHLIGHTS

- Town-owned property available up to 94± AC
- Can accommodate buildings from 100,000± SF and larger
- Industrial District Zoning suitable for a variety of uses
- A total of 1,850± linear feet of frontage on Route 25
- Rare large industrially-zoned lots capable of supporting large facilities/operations
- Easy access to I-95 and other major corridors
- Adjacent to the existing Gorham Industrial Park
- Located in one of the fastest-growing communities in Southern Maine