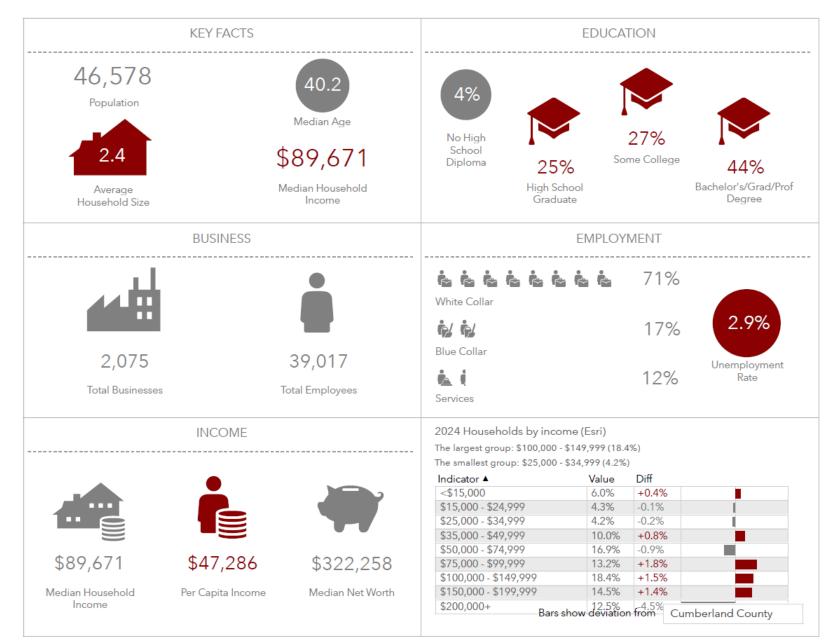

NORTHERN SECTION

| Lot A    | 52.5± AC | \$2,775,000 |
|----------|----------|-------------|
| Lot B    | 41.4± AC | \$2,250,00  |
| Combined | 94± AC   | \$4,500,000 |

\* Lot sites may vary depending on buyer needs.



\*Lot lines are approximate

# LOT B SLODA APPROVED SITE PLAN FOR 106,000±SF Gorham Industrial Park West | Gorham, ME





#### SLODA SITE PLAN

- Lot B has been through the rigorous site location of development (SLODA) approval process for a 106,000 ± SF cold storage facility.
- A similar project may only require a minor revision application saving an abundant amount of time and money. See broker for more details.



## NORTHERN SECTION PHOTOS Gorham Industrial Park West | Gorham, ME















### 5-MILE DEMOGRAPHICS

### Gorham Industrial Park West | Gorham, ME





#### 5 MOULTON ST, 3RD FL • PORTLAND, ME 04101 • 207.772.2422 • MALONECB.COM

# GORHAM INDUSTRIAL PARK - WEST CAMPUS - NORTHERN SECTION

Up to 94± Acre Lots Within Gorham's Newest Industrial and Business Park



This document has been prepared by Malone Commercial Brokers for advertising and general information only. Malone Commercial Brokers makes no guarantees, representations or warranties of any kind, expressed or implied, regarding, but not limited to, warranties of content, accuracy, and reliability. Any interested party should undertake their own inquiries as to the accuracy of the information. Malone Commercial Brokers excludes unequivocally all informed or implied terms, conditions and warranties arising out of this document and excludes all liability for loss and damag-es there