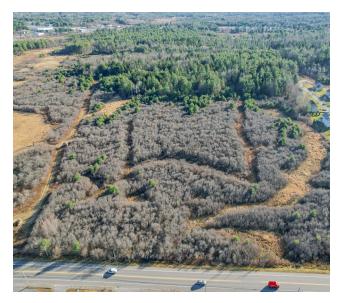

HERN SECTION LOTS A & B Gorham Industrial Park West | Gorham, ME





#### NORTHERN SECTION

| Lot A    | 52.5± AC | \$2,775,000 |
|----------|----------|-------------|
| Lot B    | 41.4± AC | \$2,250,00  |
| Combined | 94± AC   | \$4,500,000 |

\* Lot sites may vary depending on buyer needs.



\*Lot lines are approximate

# LOT B SLODA APPROVED SITE PLAN FOR 106,000±SF Gorham Industrial Park West | Gorham, ME





#### SLODA SITE PLAN

- Lot B has been through the rigorous site location of development (SLODA) approval process for a 106,000 ± SF cold storage facility.
- A similar project may only require a minor revision application saving an abundant amount of time and money. See broker for more details.



## NORTHERN SECTION PHOTOS Gorham Industrial Park West | Gorham, ME















### 5-MILE DEMOGRAPHICS

### Gorham Industrial Park West | Gorham, ME





#### 5 MOULTON ST, 3RD FL • PORTLAND, ME 04101 • 207.772.2422 • MALONECB.COM

# GORHAM INDUSTRIAL PARK - WEST CAMPUS - NORTHERN SECTION

Up to 94± Acre Lots Within Gorham's Newest Industrial and Business Park



This document has been prepared by Malone Commercial Brokers for advertising and general information only. Malone Commercial Brokers makes no guarantees, representations or warranties of any kind, expressed or implied, regarding, but not limited to, warranties of content, accuracy, and reliability. Any interested party should undertake their own inquiries as to the accuracy of the information. Malone Commercial Brokers excludes unequivocally all informed or implied terms, conditions and warranties arising