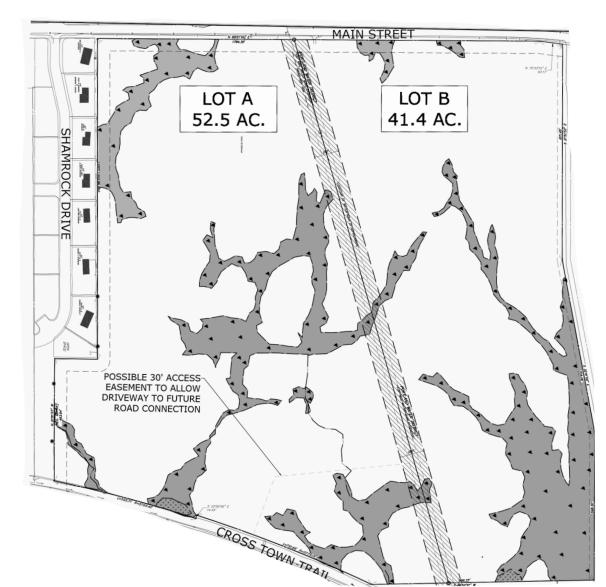

LOT B

MAIN STREET (ROUTE 25)

MALONE COMMERCIAL BROKERS 5 Moulton Street • Suite 3 Portland, ME 04101 207.772.2422 • malonecb.com

LOTA

# NORTHERN SECTION PROPERTY SUMMARY Gorham Industrial Park West | Gorham, ME

| OWNER:                  | Town of Gorham, Maine                                                                                  |  |
|-------------------------|--------------------------------------------------------------------------------------------------------|--|
| AVAILABLE LOTS:         | Lot A: 52.5± AC<br>Lot B: 41.4± AC<br>Combined: 94± AC                                                 |  |
| ASSESSOR:               | Town of Gorham Tax Map 30, Lot 1                                                                       |  |
| ZONE:                   | Industrial                                                                                             |  |
| PERMITS & APPROVALS:    | Site plan and SLODA- approved site<br>for a 106,000± SF facility on Lot B.<br>See broker for details   |  |
| AVAILABLE<br>DOCUMENTS: |                                                                                                        |  |
| UTILITIES:              | Connections to public utilities<br>including natural gas and 3-phase<br>power and public water & sewer |  |
| SITE ENTRANCES:         | Current plans are for entrance/exits<br>at Main Street (Route 25)                                      |  |
|                         |                                                                                                        |  |

#### NORTHERN SECTION

| Lot A    | 52.5± AC | \$2,775,000 |
|----------|----------|-------------|
| Lot B    | 41.4± AC | \$2,250,00  |
| Combined | 94± AC   | \$4,500,000 |

\* Lot sites may vary depending on buyer needs.

\*Lot lines are approximate