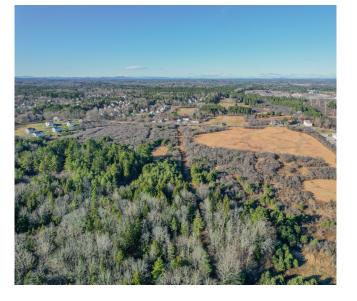

# NORTHERN SECTION LOTS A & B Gorham Industrial Park West | Gorham, ME





#### NORTHERN SECTION

| Lot A    | 52.5± AC | \$2,775,000 |
|----------|----------|-------------|
| Lot B    | 41.4± AC | \$2,250,00  |
| Combined | 94± AC   | \$4,500,000 |

\* Lot sites may vary depending on buyer needs.



\*Lot lines are approximate

# LOT B SLODA APPROVED SITE PLAN FOR 106,000±SF Gorham Industrial Park West | Gorham, ME





#### SLODA SITE PLAN

- Lot B has been through the rigorous site location of development (SLODA) approval process for a 106,000 ± SF cold storage facility.
- A similar project may only require a minor revision application saving an abundant amount of time and money. See broker for more details.



## NORTHERN SECTION PHOTOS Gorham Industrial Park West | Gorham, ME















### 5-MILE DEMOGRAPHICS

### Gorham Industrial Park West | Gorham, ME





#### 5 MOULTON ST, 3RD FL • PORTLAND, ME 04101 • 207.772.2422 • MALONECB.COM

# GORHAM INDUSTRIAL PARK - WEST CAMPUS - NORTHERN SECTION

Up to 94± Acre Lots Within Gorham's Newest Industrial and Business Park



This document has been prepared by Malone Commercial Brokers for advertising and general information only. Malone Commercial Brokers makes no guarantees, representations or warranties of any kind, expressed or implied, regarding, but not limited to, warranties of content, accuracy, and reliability. Any interested party should undertake their own inquiries as to the accuracy of the information. Malone Commercial Brokers excludes unequivocally all informed or implied terms, conditions and warranties