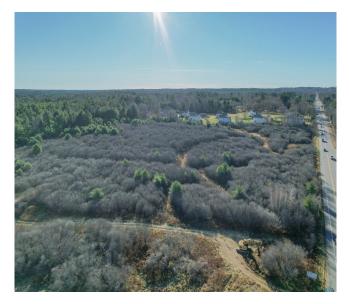

RTHERN SECTION LOTS A & B Gorham Industrial Park West | Gorham, ME





#### NORTHERN SECTION

| Lot A    | 52.5± AC | \$2,775,000 |
|----------|----------|-------------|
| Lot B    | 41.4± AC | \$2,250,00  |
| Combined | 94± AC   | \$4,500,000 |

\* Lot sites may vary depending on buyer needs.



\*Lot lines are approximate

# LOT B SLODA APPROVED SITE PLAN FOR 106,000±SF Gorham Industrial Park West | Gorham, ME





#### SLODA SITE PLAN

- Lot B has been through the rigorous site location of development (SLODA) approval process for a 106,000 ± SF cold storage facility.
- A similar project may only require a minor revision application saving an abundant amount of time and money. See broker for more details.



## NORTHERN SECTION PHOTOS Gorham Industrial Park West | Gorham, ME















### 5-MILE DEMOGRAPHICS

### Gorham Industrial Park West | Gorham, ME





#### 5 MOULTON ST, 3RD FL • PORTLAND, ME 04101 • 207.772.2422 • MALONECB.COM

# GORHAM INDUSTRIAL PARK - WEST CAMPUS - NORTHERN SECTION

Up to 94± Acre Lots Within Gorham's Newest Industrial and Business Park



This document has been prepared by Malone Commercial Brokers for advertising and general information only. Malone Commercial Brokers makes no guarantees, representations or warranties of any kind, expressed or implied, regarding, but not limited to, warranties of content, accuracy, and reliability. Any interested party should undertake their own inquiries as to the accuracy of the information. Malone Commercial Brokers excludes unequivocally all informed or implied terms, conditions and warranties arisin