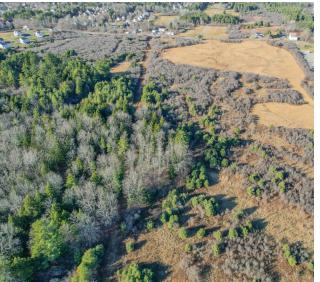

# NORTHERN SECTION LOTS A & B Gorham Industrial Park West | Gorham, ME





#### NORTHERN SECTION

| Lot A    | 52.5± AC | \$2,775,000 |
|----------|----------|-------------|
| Lot B    | 41.4± AC | \$2,250,00  |
| Combined | 94± AC   | \$4,500,000 |

\* Lot sites may vary depending on buyer needs.



\*Lot lines are approximate

# LOT B SLODA APPROVED SITE PLAN FOR 106,000±SF Gorham Industrial Park West | Gorham, ME





#### SLODA SITE PLAN

- Lot B has been through the rigorous site location of development (SLODA) approval process for a 106,000 ± SF cold storage facility.
- A similar project may only require a minor revision application saving an abundant amount of time and money. See broker for more details.



## NORTHERN SECTION PHOTOS Gorham Industrial Park West | Gorham, ME















### 5-MILE DEMOGRAPHICS

### Gorham Industrial Park West | Gorham, ME





#### 5 MOULTON ST, 3RD FL • PORTLAND, ME 04101 • 207.772.2422 • MALONECB.COM

# GORHAM INDUSTRIAL PARK - WEST CAMPUS - NORTHERN SECTION

Up to 94± Acre Lots Within Gorham's Newest Industrial and Business Park



This document has been prepared by Malone Commercial Brokers for advertising and general information only. Malone Commercial Brokers makes no guarantees, representations or warranties of any kind, expressed or implied, regarding, but not limited to, warranties of content, accuracy, and reliability. Any interested party should undertake their own inquiries as to the accuracy of the information. Malone Commercial Brokers excludes unequivocally all informed or implied terms, conditions and warranties ar