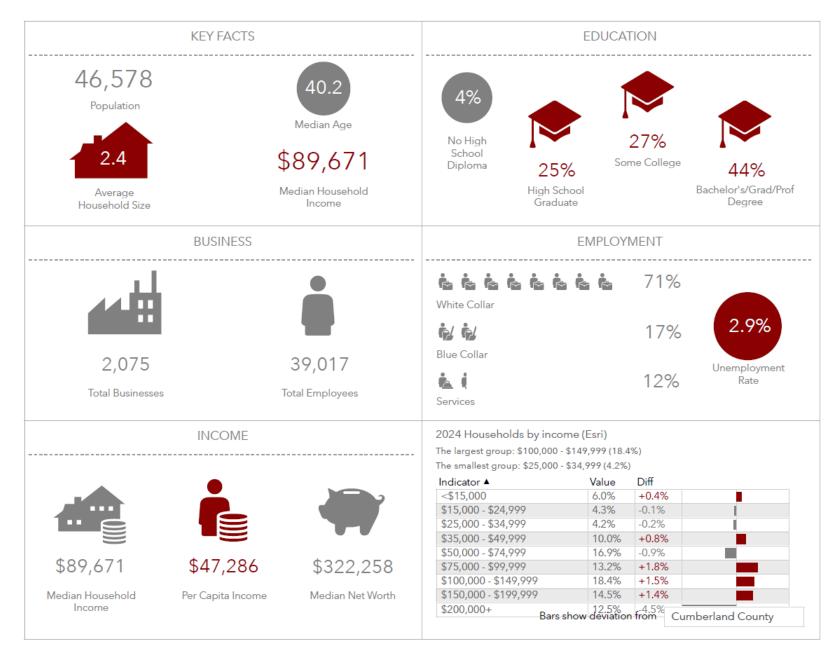

ther permitted use

\*\*Cannabis cultivation and/or manufacturing is not a permitted use

# LOT INFORMATION Gorham Industrial Park | Gorham, ME

#### SUBDIVISION LOTS

| Lot # | Acres   | Buildable SF* | Price          |
|-------|---------|---------------|----------------|
| 1     | 15.5 AC | 85,000± SF    | Under Contract |
| 2     | 4.5 AC  | -             | SOLD           |
| 3     | 6 AC    | 20,000± SF    | \$425,000      |
| 4     | 3.4 AC  | 25,000± SF    | \$500,000      |
| 5     | 6.90 AC | 25,000± SF    | \$475,000      |

\*Buildable SF may vary depending on the total impervious area





5 MOULTON ST, 3RD FL • PORTLAND, ME 04101 • 207.772.2422 • MALONECB.COM

# **PHOTOS** Gorham Industrial Park | Gorham, ME



## 5-MILE DEMOGRAPHICS

### Gorham Industrial Park | Gorham, ME





#### 5 MOULTON ST, 3RD FL • PORTLAND, ME 04101 • 207.772.2422 • MALONECB.COM

## **GORHAM INDUSTRIAL PARK - CYR DRIVE EXTENSION** 3.4± to 6.9± Acre Lots Within Gorham's Newest Industrial and Business Park



This document has been prepared by Malone Commercial Brokers for advertising and general information only. Malone Commercial Brokers makes no guarantees, representations or warranties of any kind, expressed or implied, regarding, but not limited to, warranties of content, accuracy, and reliability. Any interested party should undertake their own inquiries as to the accuracy of the information. Malone Commercial Brokers excludes unequivocally all informed or implied terms, conditions and warranties arising out of this document and excludes all liability for loss and damag-es there fro