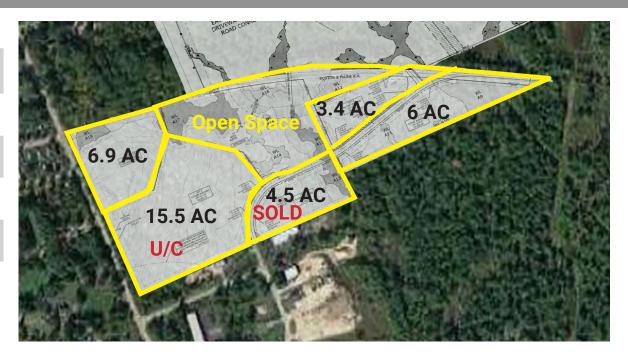

#### SUBDIVISION LOTS

| Lot # | Acres   | Buildable SF* | Price          |
|-------|---------|---------------|----------------|
| 1     | 15.5 AC | 85,000± SF    | Under Contract |
| 2     | 4.5 AC  | -             | SOLD           |
| 3     | 6 AC    | 20,000± SF    | \$425,000      |
| 4     | 3.4 AC  | 25,000± SF    | \$500,000      |
| 5     | 6.90 AC | 25,000± SF    | \$475,000      |