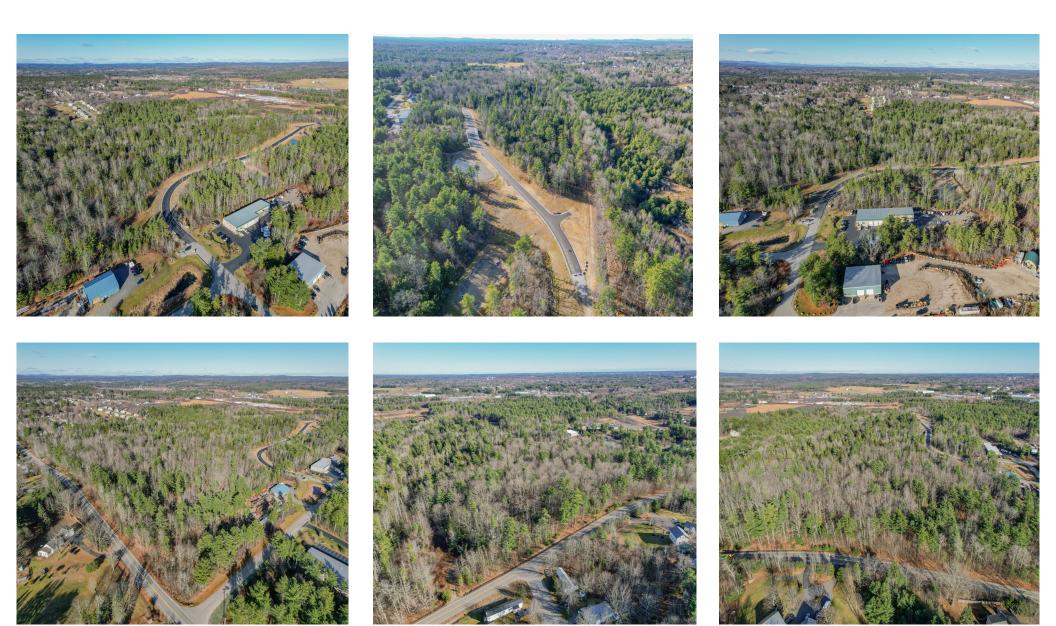

an
- Accessory usage including retail & service uses accessory to another permitted use

\*\*Cannabis cultivation and/or manufacturing is not a permitted use

# LOT INFORMATION Gorham Industrial Park | Gorham, ME

#### SUBDIVISION LOTS

| Lot # | Acres   | Buildable SF* | Price          |
|-------|---------|---------------|----------------|
| 1     | 15.5 AC | 85,000± SF    | Under Contract |
| 2     | 4.5 AC  | -             | SOLD           |
| 3     | 6 AC    | 20,000± SF    | \$425,000      |
| 4     | 3.4 AC  | 25,000± SF    | \$500,000      |
| 5     | 6.90 AC | 25,000± SF    | \$475,000      |

\*Buildable SF may vary depending on the total impervious area





5 MOULTON ST, 3RD FL • PORTLAND, ME 04101 • 207.772.2422 • MALONECB.COM

# **PHOTOS** Gorham Industrial Park | Gorham, ME



## 5-MILE DEMOGRAPHICS

### Gorham Industrial Park | Gorham, ME





#### 5 MOULTON ST, 3RD FL • PORTLAND, ME 04101 • 207.772.2422 • MALONECB.COM

## **GORHAM INDUSTRIAL PARK - CYR DRIVE EXTENSION** 3.4± to 6.9± Acre Lots Within Gorham's Newest Industrial and Business Park



This document has been prepared by Malone Commercial Brokers for advertising and general information only. Malone Commercial Brokers makes no guarantees, representations or warranties of any kind, expressed or implied, regarding, but not limited to, warranties of content, accuracy, and reliability. Any interested party should undertake their own inquiries as to the accuracy of the information. Malone Commercial Brokers excludes unequivocally all informed or implied terms, conditions and warranties arising out of thi