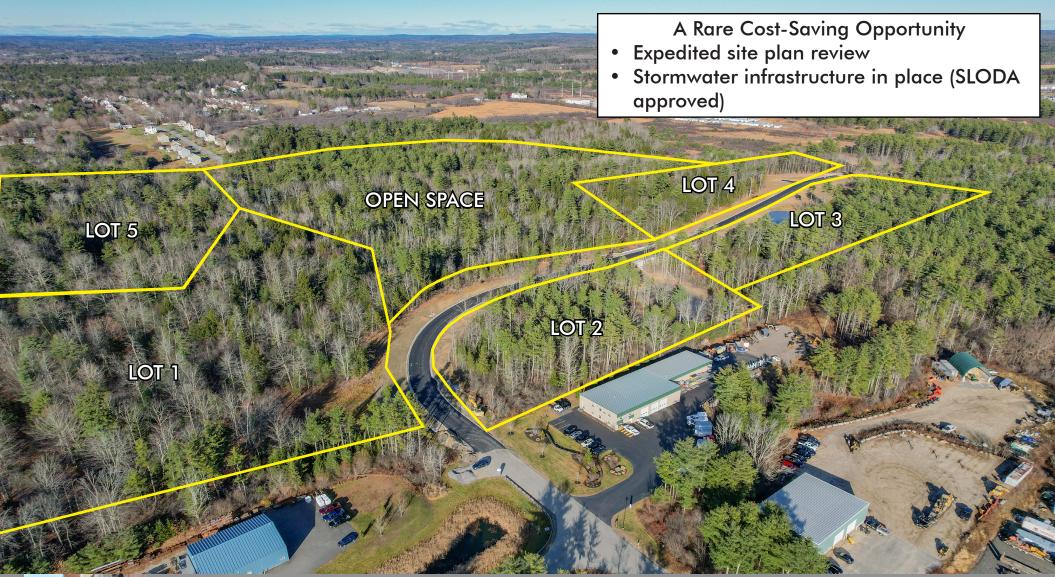

## **GORHAM INDUSTRIAL PARK - CYR DRIVE EXTENSION** 3.4± to 6.9± Acre Lots Within Gorham's Newest Industrial and Business Park

MIKE ANDERSON 207.358.7028 D 207.318.5969 C mike@malonecb.com

MALONE COMMERCIAL BROKERS 5 Moulton Street • Suite 3 Portland, ME 04101 207.772.2422 • malonecb.com

### HIGHLIGHTS

- Town-owned lots from 3.4± up to 6.9± AC ready for development upon town site plan approval\*
- Subdivision and DEP approvals for Southern Section in place
- Planning board pre-approval for impervious coverage area and building size
- Town staff review process for project approval
- Connections to public utilities including natural gas, 3-phase power, stormwater treatment facilities, and public water & sewer
- Can accommodate buildings up to 25,000± SF
- Brand new road and other infrastructure
- Easy access to I-95 and other major corridors
- Adjacent to existing Gorham Industrial Park
- Located in one of the fastest growing communities in Southern Maine

# LOT INFORMATION Gorham Industrial Park | Gorham, ME

#### SUBDIVISION LOTS

| Lot # | Acres   | Buildable SF* | Price          |
|-------|---------|---------------|----------------|
| 1     | 15.5 AC | 85,000± SF    | Under Contract |
| 2     | 4.5 AC  | -             | SOLD           |
| 3     | 6 AC    | 20,000± SF    | \$425,000      |
| 4     | 3.4 AC  | 25,000± SF    | \$500,000      |
| 5     | 6.90 AC | 25,000± SF    | \$475,000      |