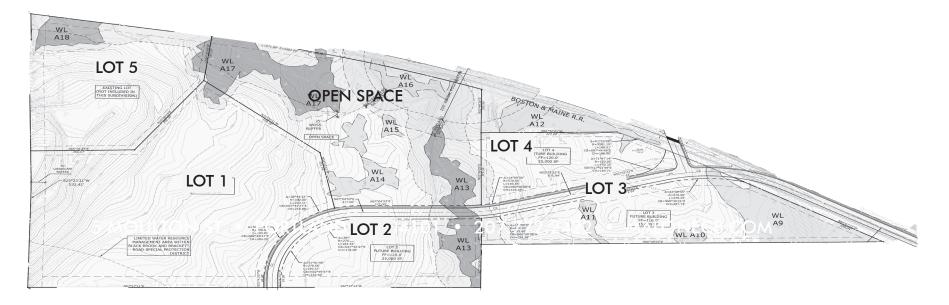

### HIGHLIGHTS

- Town-owned lots from 3.4± up to 6.9± AC ready for development upon town site plan approval\*
- Subdivision and DEP approvals for Southern Section in place
- Planning board pre-approval for impervious coverage area and building size
- Town staff review process for project approval
- Connections to public utilities including natural gas, 3-phase power, stormwater treatment facilities, and public water & sewer
- Can accommodate buildings up to 25,000± SF
- Brand new road and other infrastructure
- Easy access to I-95 and other major corridors
- Adjacent to existing Gorham Industrial Park
- Located in one of the fastest growing communities in Southern Maine

\*Excluding Lot 5

#### SUBDIVISION LOTS

| Lot # | Acres   | Buildable SF* | Price          |
|-------|---------|---------------|----------------|
| 1     | 15.5 AC | 85,000± SF    | Under Contract |
| 2     | 4.5 AC  | -             | SOLD           |
| 3     | 6 AC    | 20,000± SF    | \$425,000      |
| 4     | 3.4 AC  | 25,000± SF    | \$500,000      |
| 5     | 6.90 AC | 25,000± SF    | \$475,000      |