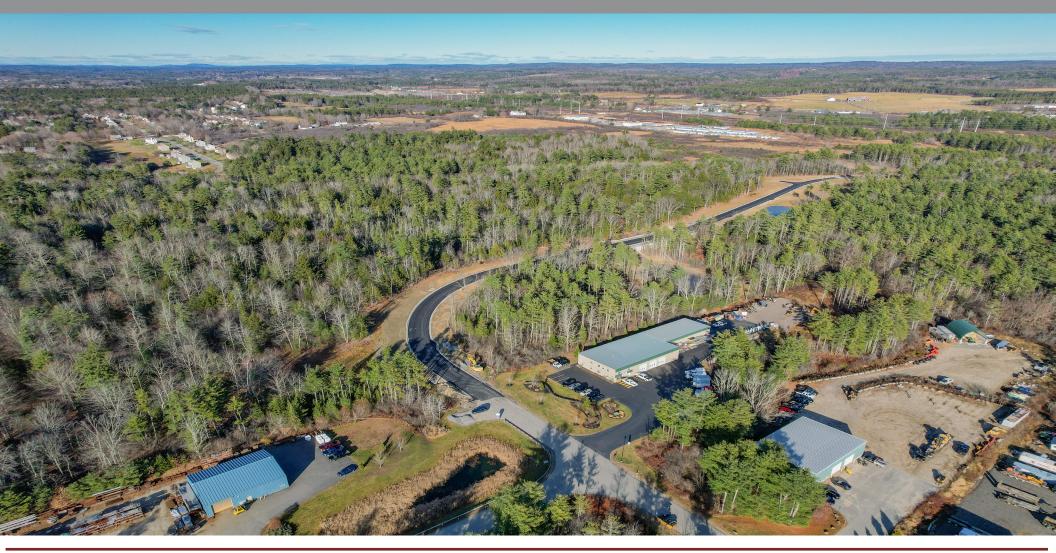

e          |
|-------|---------|---------------|----------------|
| 1     | 15.5 AC | 85,000± SF    | Under Contract |
| 2     | 4.5 AC  | -             | SOLD           |
| 3     | 6 AC    | 20,000± SF    | \$425,000      |
| 4     | 3.4 AC  | 25,000± SF    | \$500,000      |
| 5     | 6.90 AC | 25,000± SF    | \$475,000      |

\*Buildable SF may vary depending on the total impervious area





5 MOULTON ST, 3RD FL • PORTLAND, ME 04101 • 207.772.2422 • MALONECB.COM

# **PHOTOS** Gorham Industrial Park | Gorham, ME



## 5-MILE DEMOGRAPHICS

### Gorham Industrial Park | Gorham, ME





#### 5 MOULTON ST, 3RD FL • PORTLAND, ME 04101 • 207.772.2422 • MALONECB.COM

## **GORHAM INDUSTRIAL PARK - CYR DRIVE EXTENSION** 3.4± to 6.9± Acre Lots Within Gorham's Newest Industrial and Business Park



This document has been prepared by Malone Commercial Brokers for advertising and general information only. Malone Commercial Brokers makes no guarantees, representations or warranties of any kind, expressed or implied, regarding, but not limited to, warranties of content, accuracy, and reliability. Any interested party should undertake their own inquiries as to the accuracy of the information. Malone Commercial Brokers excludes unequivocally all informed or implied terms, conditions and warranties arising out of this document and excludes all liability for loss and damag-es there from. All data is subject to change of price, error, omissions, other conditions or withdrawal without notice. Malone Commercial Brokers is acting as the Seller's/Lessor's agent in the marketing of this property